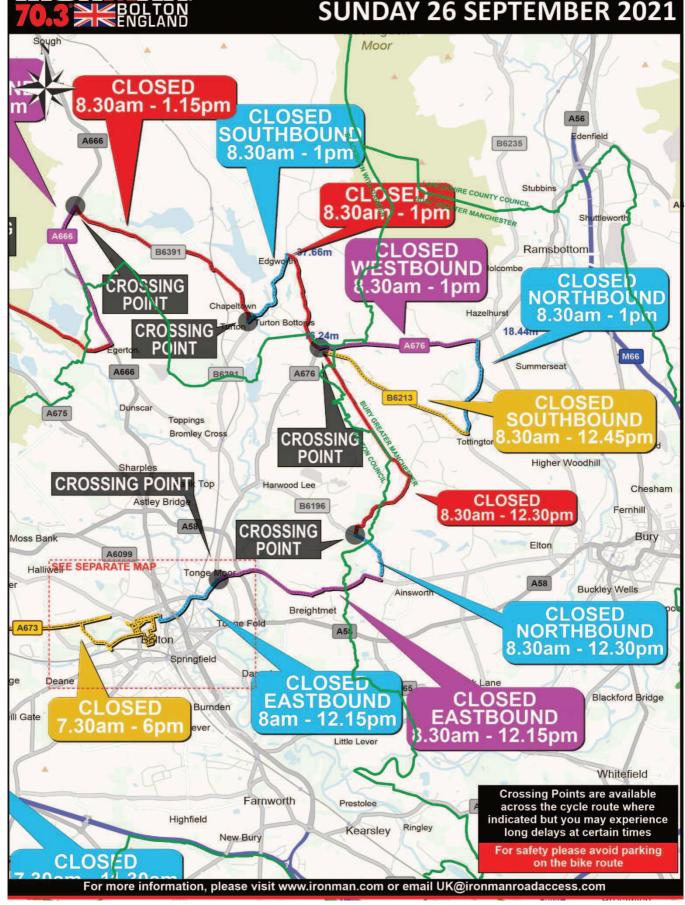

## BURY ACCESS OVERVIEW SUNDAY 26 SEPTEMBER 2021

#### BURY COUNCIL PROPOSED TEMPORARY TRAFFIC CONTROL BY NOTICE ROAD TRAFFIC REGULATION ACT 1984 SECTION 16A

|                     | 1   |                                                                                                          |
|---------------------|-----|----------------------------------------------------------------------------------------------------------|
| Name and Lengths of | 1)  | Temporary Closure, Sunday 26 September 08.30                                                             |
| Road(s) Affected    |     | until 12.30hrs (or at such time the last                                                                 |
|                     |     | competitor has passed if earlier)                                                                        |
|                     |     | Harwood Rd, Tottington – from its junction with                                                          |
|                     |     | Bradshaw Rd to its boundary with Bolton Council                                                          |
|                     |     | Bradshaw Rd, Tottington – from its junction with                                                         |
|                     |     | Harwood Rd to its boundary with Bolton Council                                                           |
|                     |     | Watling St, Affetside – from the Bury/Bolton Boundary<br>near Footpath 105 Tottington to the Bury/Bolton |
|                     |     | Boundary near Footpath 99 Tottington                                                                     |
|                     | 21  | Temporary One-Way restriction which prohibits                                                            |
|                     | ~)  | vehicles, horses and cyclists, except Triathlon                                                          |
|                     |     | participants and associated vehicles in                                                                  |
|                     |     | connection with the event - Sunday 26                                                                    |
|                     |     | September 08.30 until 12.15hrs (or at such time                                                          |
|                     |     | the last competitor has passed if earlier)                                                               |
|                     |     | Easterly direction - Bury Old Rd, Ainsworth from its                                                     |
|                     |     | merging with Red Ln to its junction with Arthur Ln                                                       |
|                     | 21  |                                                                                                          |
|                     | 5)  | Temporary One Way restriction which prohibits vehicles, horses and cyclists, except Triathlon            |
|                     |     | participants and associated vehicles in                                                                  |
|                     |     | connection with the event - Sunday 26                                                                    |
|                     |     | September 08.30 until 12.30hrs (or at such time                                                          |
|                     |     | the last competitor has passed if earlier)                                                               |
|                     |     | <u>Northerly direction</u> - B6196 Arthur Ln, Ainsworth from                                             |
|                     |     | its junction with Bury Old Rd to the Bury/Bolton                                                         |
|                     |     | borough boundary                                                                                         |
|                     | 4)  | Temporary One Way restriction which prohibits                                                            |
|                     | , י | vehicles, horses and cyclists, except Triathlon                                                          |
|                     |     | participants and associated vehicles in                                                                  |
|                     |     | connection with the event - Sunday 26                                                                    |
|                     |     | September 08.30 until 12.45hrs (or at such time                                                          |
|                     |     | the last competitor has passed if earlier)                                                               |
|                     |     | Southerly direction - B6213 Tottington Rd, Tottington                                                    |
|                     |     | from its boundary with Bolton Council to its merging                                                     |
|                     |     | with Turton Rd                                                                                           |
|                     |     | Southerly direction - B6213 Turton Rd, Tottington from                                                   |
|                     |     | its merging with Tottington Rd to its junction with                                                      |
|                     |     | Chapel St                                                                                                |
|                     | 5)  | Temporary One Way restriction which prohibits                                                            |
|                     |     | vehicles, horses and cyclists, except Triathlon                                                          |
|                     |     | participants and associated vehicles in                                                                  |
|                     |     | connection with the event - Sunday 26                                                                    |
|                     |     | September 08.30 until 13.00hrs (or at such time                                                          |
|                     |     | the last competitor has passed if earlier)                                                               |
|                     |     | Northerly direction – Chapel St, Tottington from its                                                     |
|                     |     | junction with B6213 Market St to its merging with                                                        |
|                     |     | Holcombe Rd                                                                                              |
|                     |     | Northerly direction – Holcombe Rd, Tottington from its                                                   |
|                     |     | merging with Chapel St to its junction with A676                                                         |

| Γ                       | <sup>_</sup>                                                                                                                                                                                                                                                                                                                                                                                                                                                                                                                                                                                                                                                                                                                                                                                                                                                                                                                                                                                                                                                                                                                                                                                                                                                                                                                                                                                                                                                                                                                                                                                                                                                                                                                                                                                                                                                                                                                                                                                                                                                                                                                                                                                                                                                                                                              |
|-------------------------|---------------------------------------------------------------------------------------------------------------------------------------------------------------------------------------------------------------------------------------------------------------------------------------------------------------------------------------------------------------------------------------------------------------------------------------------------------------------------------------------------------------------------------------------------------------------------------------------------------------------------------------------------------------------------------------------------------------------------------------------------------------------------------------------------------------------------------------------------------------------------------------------------------------------------------------------------------------------------------------------------------------------------------------------------------------------------------------------------------------------------------------------------------------------------------------------------------------------------------------------------------------------------------------------------------------------------------------------------------------------------------------------------------------------------------------------------------------------------------------------------------------------------------------------------------------------------------------------------------------------------------------------------------------------------------------------------------------------------------------------------------------------------------------------------------------------------------------------------------------------------------------------------------------------------------------------------------------------------------------------------------------------------------------------------------------------------------------------------------------------------------------------------------------------------------------------------------------------------------------------------------------------------------------------------------------------------|
|                         | <ul> <li>Bolton Rd West<br/><u>Westerly direction</u> - A676 Ramsbottom Rd, Hawkshaw<br/>from its merging with A676 Bolton Rd to the<br/>Bury/Bolton borough boundary<br/><u>Westerly direction</u> - A676 Bolton Rd, Ramsbottom from<br/>its merging with A676 Ramsbottom Rd to its merging<br/>with A676 Bolton Rd West<br/><u>Westerly direction</u> - A676 Bolton Rd West from its<br/>merging with A676 Bolton Rd to its junction with<br/>Holcombe Rd, Ramsbottom</li> <li><b>Temporary No Waiting</b> - Saturday 25 September<br/>23.00 to Sunday 26 September 12.15hrs<br/>Bury Old Rd, Ainsworth - Both sides from its merging<br/>with Red Ln to its junction with B6196 Arthur Ln</li> <li><b>Temporary No Waiting</b> - Saturday 25 September<br/>23.00 to Sunday 26 September 12.30hrs<br/>B6196 Arthur Ln, Ainsworth - Both sides from Bury Old<br/>Rd to the Bury/Bolton borough boundary<br/>Harwood Rd, Tottington - Both sides from its merging<br/>with Roading Brook Rd to Bradshaw Rd<br/>Bradshaw Rd, Tottington - from Harwood Rd to<br/>Watling St<br/>Watling St, Tottington - both sides from the Bury/Bolton Boundary near Footpath 105 Tottington to<br/>the Bury/Bolton Boundary near Footpath 99 Tottington<br/>Tottington Rd, Tottington - both sides from the Blury/Bolton Boundary near Footpath 99 Tottington<br/>Tottington Rd, Tottington - both sides from the Blury/Bolton Boundary near Footpath 99 Tottington<br/>Tottington Rd, Tottington - both sides full length</li> <li>Temporary No Waiting - Saturday 25 September<br/>23.00 to Sunday 26 September 15.30hrs<br/>Chapel St, Tottington - both sides full length<br/>Holcombe Rd, Hawkshaw - both sides full length<br/>A676 Bolton Rd, Hawkshaw - both sides full length<br/>A676 Ramsbottom Rd, Hawkshaw - both s</li></ul> |
| Reason for Notice/Order | In order to control traffic movement and assist public<br>safety to facilitate the holding of the Ironman UK 70.3<br>Triathlon Event 26 September 2021                                                                                                                                                                                                                                                                                                                                                                                                                                                                                                                                                                                                                                                                                                                                                                                                                                                                                                                                                                                                                                                                                                                                                                                                                                                                                                                                                                                                                                                                                                                                                                                                                                                                                                                                                                                                                                                                                                                                                                                                                                                                                                                                                                    |
| Nature of Notice/Order  | As above                                                                                                                                                                                                                                                                                                                                                                                                                                                                                                                                                                                                                                                                                                                                                                                                                                                                                                                                                                                                                                                                                                                                                                                                                                                                                                                                                                                                                                                                                                                                                                                                                                                                                                                                                                                                                                                                                                                                                                                                                                                                                                                                                                                                                                                                                                                  |
| Period of Notice/Order  | <ol> <li>Temporary Closure, Sunday 26 September 08.30<br/>until 12.30hrs (or at such time the last<br/>competitor has passed if earlier)</li> <li>Temporary One-Way restriction which prohibits<br/>vehicles, horses and cyclists, except Triathlon<br/>participants and associated vehicles in<br/>connection with the event - Sunday 26<br/>September 08.30 until 12.15hrs (or at such time<br/>the last competitor has passed if earlier)</li> <li>Temporary One Way restriction which prohibits<br/>vehicles, horses and cyclists, except Triathlon<br/>participants and associated vehicles in<br/>connection with the event - Sunday 26</li> </ol>                                                                                                                                                                                                                                                                                                                                                                                                                                                                                                                                                                                                                                                                                                                                                                                                                                                                                                                                                                                                                                                                                                                                                                                                                                                                                                                                                                                                                                                                                                                                                                                                                                                                  |

|                                                               | <ul> <li>September 08.30 until 12.30hrs (or at such time the last competitor has passed if earlier)</li> <li>4) Temporary One Way restriction which prohibits vehicles, horses and cyclists, except Triathlon participants and associated vehicles in connection with the event - Sunday 26 September 08.30 until 12.45hrs (or at such time the last competitor has passed if earlier)</li> <li>5) Temporary One Way restriction which prohibits vehicles, horses and cyclists, except Triathlon participants and associated vehicles in connection with the event - Sunday 26 September 08.30 until 13.00hrs (or at such time the last competitor has passed if earlier)</li> <li>5) Temporary One Way restriction which prohibits vehicles, horses and cyclists, except Triathlon participants and associated vehicles in connection with the event - Sunday 26 September 08.30 until 13.00hrs (or at such time the last competitor has passed if earlier)</li> <li>6) Temporary No Waiting – Saturday 25 September 23.00 to Sunday 26 September 12.30hrs</li> <li>7) Temporary No Waiting – Saturday 25 September 23.00 to Sunday 26 September 15.30hrs</li> <li>8) Temporary No Waiting – Saturday 25 September 23.00 to Sunday 26 September 15.30hrs</li> <li>9) Temporary No Waiting – Saturday 25 September 23.00 to Sunday 26 September 16.00hrs</li> </ul> |  |  |
|---------------------------------------------------------------|---------------------------------------------------------------------------------------------------------------------------------------------------------------------------------------------------------------------------------------------------------------------------------------------------------------------------------------------------------------------------------------------------------------------------------------------------------------------------------------------------------------------------------------------------------------------------------------------------------------------------------------------------------------------------------------------------------------------------------------------------------------------------------------------------------------------------------------------------------------------------------------------------------------------------------------------------------------------------------------------------------------------------------------------------------------------------------------------------------------------------------------------------------------------------------------------------------------------------------------------------------------------------------------------------------------------------------------------------------------------|--|--|
| Date of Commencement of Notice/Order                          | Saturday 25 September 2021                                                                                                                                                                                                                                                                                                                                                                                                                                                                                                                                                                                                                                                                                                                                                                                                                                                                                                                                                                                                                                                                                                                                                                                                                                                                                                                                          |  |  |
| Anticipated Duration of event                                 | One day (Sunday 26 September 2021)                                                                                                                                                                                                                                                                                                                                                                                                                                                                                                                                                                                                                                                                                                                                                                                                                                                                                                                                                                                                                                                                                                                                                                                                                                                                                                                                  |  |  |
| Is the Emergency Procedure being invoked?                     | YES/NO Note: For an unforeseen crisis a road may be closed for up to 21 days                                                                                                                                                                                                                                                                                                                                                                                                                                                                                                                                                                                                                                                                                                                                                                                                                                                                                                                                                                                                                                                                                                                                                                                                                                                                                        |  |  |
| Is a Temporary Order to be made?                              | YES <del>/NO</del>                                                                                                                                                                                                                                                                                                                                                                                                                                                                                                                                                                                                                                                                                                                                                                                                                                                                                                                                                                                                                                                                                                                                                                                                                                                                                                                                                  |  |  |
| Description of Alternative<br>Route(s)                        | 1) - 5) Diversions will be signed on site<br>6) - 9) n/a                                                                                                                                                                                                                                                                                                                                                                                                                                                                                                                                                                                                                                                                                                                                                                                                                                                                                                                                                                                                                                                                                                                                                                                                                                                                                                            |  |  |
| Have Notices been Posted?                                     | YES/NO                                                                                                                                                                                                                                                                                                                                                                                                                                                                                                                                                                                                                                                                                                                                                                                                                                                                                                                                                                                                                                                                                                                                                                                                                                                                                                                                                              |  |  |
| Name of Person to be<br>Contacted for Further<br>Information. | Katie Vincent-Mercer<br>Tel: 0161-253-5832                                                                                                                                                                                                                                                                                                                                                                                                                                                                                                                                                                                                                                                                                                                                                                                                                                                                                                                                                                                                                                                                                                                                                                                                                                                                                                                          |  |  |
| Emergency Closures - Have<br>the following been informed?     | PoliceYES/NOFireYES/NONOTAmbulanceYES/NOAPPLICABLETfGMYES/NOStreetworks                                                                                                                                                                                                                                                                                                                                                                                                                                                                                                                                                                                                                                                                                                                                                                                                                                                                                                                                                                                                                                                                                                                                                                                                                                                                                             |  |  |
| Recharge Code                                                 |                                                                                                                                                                                                                                                                                                                                                                                                                                                                                                                                                                                                                                                                                                                                                                                                                                                                                                                                                                                                                                                                                                                                                                                                                                                                                                                                                                     |  |  |

1) Temporary Closure, Sun 26 Sept 08.30 until 12.30hrs (or at such time the last competitor has passed if earlier)

Harwood Rd, Tottington – from its junction with Bradshaw Rd to its boundary with Bolton Council

Bradshaw Rd, Tottington – from its junction with Harwood Rd to its boundary with Bolton Council

Watling St, Affetside – from the Bury/Bolton Boundary near Footpath 105 Tottington to the Bury/Bolton Boundary near Footpath 99 Tottington

2) Temporary One-Way restriction which prohibits vehicles, horses and cyclists, except Triathlon participants and associated vehicles in connection with the event - Sun 26 Sept 08.30 until 12.15hrs (or at such time the last competitor has passed if earlier)

<u>Easterly direction</u> - Bury Old Rd, Ainsworth from its merging with Red Ln to its junction with Arthur Ln

3) Temporary One Way restriction which prohibits vehicles, horses and cyclists, except Triathlon participants and associated vehicles in connection with the event - Sun 26 Sept 08.30 until 12.30hrs (or at such time the last competitor has passed if earlier)

<u>Northerly direction</u> - B6196 Arthur Ln, Ainsworth from its junction with Bury Old Rd to the Bury/Bolton borough boundary

4) Temporary One Way restriction which prohibits vehicles, horses and cyclists, except Triathlon participants and associated vehicles in connection with the event - Sun 26 Sept 08.30 until 12.45hrs (or at such time the last competitor has passed if earlier)

<u>Southerly direction</u> - B6213 Tottington Rd, Tottington from its boundary with Bolton Council to its merging with Turton Rd

<u>Southerly direction</u> - B6213 Turton Rd, Tottington from its merging with Tottington Rd to its junction with Chapel St

5) Temporary One Way restriction which prohibits vehicles, horses and cyclists, except Triathlon participants and associated vehicles in connection with the event - Sun 26 Sept 08.30 until 13.00hrs (or at such time the last competitor has passed if earlier)

<u>Northerly direction</u> – Chapel St, Tottington from its junction with B6213 Market St to its merging with Holcombe Rd

<u>Northerly direction</u> – Holcombe Rd, Tottington from its merging with Chapel St to its junction with A676 Bolton Rd West

<u>Westerly direction</u> - A676 Ramsbottom Rd, Hawkshaw from its merging with A676 Bolton Rd to the Bury/Bolton borough boundary

<u>Westerly direction</u> - A676 Bolton Rd, Ramsbottom from its merging with A676 Ramsbottom Rd to its merging with A676 Bolton Rd West

<u>Westerly direction</u> - A676 Bolton Rd West from its merging with A676 Bolton Rd to its junction with Holcombe Rd, Ramsbottom

- 6) Temporary No Waiting Sat 25 Sept 23.00 to Sun 26 Sept 12.15hrs Bury Old Rd, Ainsworth - Both sides from its merging with Red Ln to its junction with B6196 Arthur Ln
- 7) Temporary No Waiting Sat 25 Sept 23.00 to Sun 26 Sept 12.30hrs
  B6196 Arthur Ln, Ainsworth Both sides from Bury Old Rd to the Bury/Bolton borough
  boundary
  Harwood Rd, Tottington Both sides from its merging with Roading Brook Rd to
  Bradshaw Rd
  Bradshaw Rd, Tottington from Harwood Rd to Watling St
  Watling St, Tottington both sides from the Bury/Bolton Boundary near Footpath 105
  Tottington to the Bury/Bolton Boundary near Footpath 99 Tottington
  Tottington Rd, Tottington both sides from the Bolton Council boundary to its merging
  with Turton Rd
  B6213 Turton Rd, Tottington both sides full length

  8) Temporary No Waiting Sat 25 Sept 23.00 to Sun 26 Sept 15.30hrs
  Chapel St, Tottington both sides full length
- Holcombe Rd, Tottington both sides full length
  9) Temporary No Waiting Sat 25 Sept 23.00 to Sun 26 Sept 16.00hrs A676 Bolton Rd West, Hawkshaw - both sides from its merging with Bolton Rd to its junction with Holcombe Rd A676 Bolton Rd, Hawkshaw - both sides full length A676 Ramsbottom Rd, Hawkshaw - both sides full length