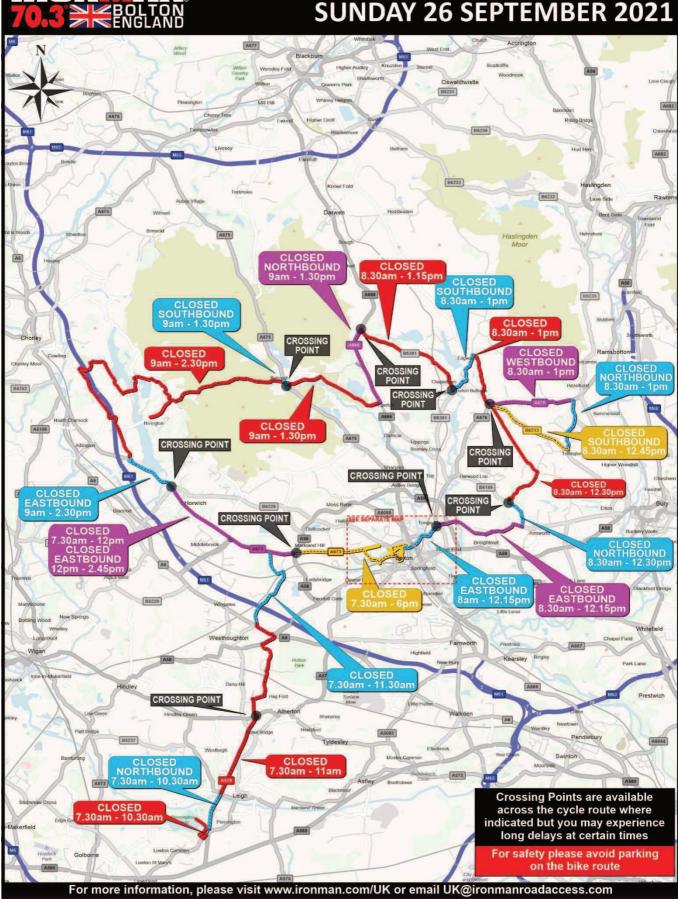

# ROUTE & ACCESS OVERVIEW SUNDAY 26 SEPTEMBER 2021

1

#### BURY COUNCIL PROPOSED TEMPORARY TRAFFIC CONTROL BY NOTICE ROAD TRAFFIC REGULATION ACT 1984 SECTION 16A

|                     | 1   |                                                                                                          |
|---------------------|-----|----------------------------------------------------------------------------------------------------------|
| Name and Lengths of | 1)  | Temporary Closure, Sunday 26 September 08.30                                                             |
| Road(s) Affected    |     | until 12.30hrs (or at such time the last                                                                 |
|                     |     | competitor has passed if earlier)                                                                        |
|                     |     | Harwood Rd, Tottington – from its junction with                                                          |
|                     |     | Bradshaw Rd to its boundary with Bolton Council                                                          |
|                     |     | Bradshaw Rd, Tottington – from its junction with                                                         |
|                     |     | Harwood Rd to its boundary with Bolton Council                                                           |
|                     |     | Watling St, Affetside – from the Bury/Bolton Boundary<br>near Footpath 105 Tottington to the Bury/Bolton |
|                     |     | Boundary near Footpath 99 Tottington                                                                     |
|                     | 21  | Temporary One-Way restriction which prohibits                                                            |
|                     | ~)  | vehicles, horses and cyclists, except Triathlon                                                          |
|                     |     | participants and associated vehicles in                                                                  |
|                     |     | connection with the event - Sunday 26                                                                    |
|                     |     | September 08.30 until 12.15hrs (or at such time                                                          |
|                     |     | the last competitor has passed if earlier)                                                               |
|                     |     | Easterly direction - Bury Old Rd, Ainsworth from its                                                     |
|                     |     | merging with Red Ln to its junction with Arthur Ln                                                       |
|                     | 21  |                                                                                                          |
|                     | 5)  | Temporary One Way restriction which prohibits vehicles, horses and cyclists, except Triathlon            |
|                     |     | participants and associated vehicles in                                                                  |
|                     |     | connection with the event - Sunday 26                                                                    |
|                     |     | September 08.30 until 12.30hrs (or at such time                                                          |
|                     |     | the last competitor has passed if earlier)                                                               |
|                     |     | <u>Northerly direction</u> - B6196 Arthur Ln, Ainsworth from                                             |
|                     |     | its junction with Bury Old Rd to the Bury/Bolton                                                         |
|                     |     | borough boundary                                                                                         |
|                     | 4)  | Temporary One Way restriction which prohibits                                                            |
|                     | , י | vehicles, horses and cyclists, except Triathlon                                                          |
|                     |     | participants and associated vehicles in                                                                  |
|                     |     | connection with the event - Sunday 26                                                                    |
|                     |     | September 08.30 until 12.45hrs (or at such time                                                          |
|                     |     | the last competitor has passed if earlier)                                                               |
|                     |     | Southerly direction - B6213 Tottington Rd, Tottington                                                    |
|                     |     | from its boundary with Bolton Council to its merging                                                     |
|                     |     | with Turton Rd                                                                                           |
|                     |     | Southerly direction - B6213 Turton Rd, Tottington from                                                   |
|                     |     | its merging with Tottington Rd to its junction with                                                      |
|                     |     | Chapel St                                                                                                |
|                     | 5)  | Temporary One Way restriction which prohibits                                                            |
|                     |     | vehicles, horses and cyclists, except Triathlon                                                          |
|                     |     | participants and associated vehicles in                                                                  |
|                     |     | connection with the event - Sunday 26                                                                    |
|                     |     | September 08.30 until 13.00hrs (or at such time                                                          |
|                     |     | the last competitor has passed if earlier)                                                               |
|                     |     | Northerly direction – Chapel St, Tottington from its                                                     |
|                     |     | junction with B6213 Market St to its merging with                                                        |
|                     |     | Holcombe Rd                                                                                              |
|                     |     | Northerly direction – Holcombe Rd, Tottington from its                                                   |
|                     |     | merging with Chapel St to its junction with A676                                                         |

| Γ                       | <sup>_</sup>                                                                                                                                                                                                                                                                                                                                                                                                                                                                                                                                                                                                                                                                                                                                                                                                                                                                                                                                                                                                                                                                                                                                                                                                                                                                                                                                                                                                                                                                                                                                                                                                                                                                                                                                                                                                                                                                                                                                                                                                                                                                                                                                                                                                                                                                                                              |
|-------------------------|---------------------------------------------------------------------------------------------------------------------------------------------------------------------------------------------------------------------------------------------------------------------------------------------------------------------------------------------------------------------------------------------------------------------------------------------------------------------------------------------------------------------------------------------------------------------------------------------------------------------------------------------------------------------------------------------------------------------------------------------------------------------------------------------------------------------------------------------------------------------------------------------------------------------------------------------------------------------------------------------------------------------------------------------------------------------------------------------------------------------------------------------------------------------------------------------------------------------------------------------------------------------------------------------------------------------------------------------------------------------------------------------------------------------------------------------------------------------------------------------------------------------------------------------------------------------------------------------------------------------------------------------------------------------------------------------------------------------------------------------------------------------------------------------------------------------------------------------------------------------------------------------------------------------------------------------------------------------------------------------------------------------------------------------------------------------------------------------------------------------------------------------------------------------------------------------------------------------------------------------------------------------------------------------------------------------------|
|                         | <ul> <li>Bolton Rd West<br/><u>Westerly direction</u> - A676 Ramsbottom Rd, Hawkshaw<br/>from its merging with A676 Bolton Rd to the<br/>Bury/Bolton borough boundary<br/><u>Westerly direction</u> - A676 Bolton Rd, Ramsbottom from<br/>its merging with A676 Ramsbottom Rd to its merging<br/>with A676 Bolton Rd West<br/><u>Westerly direction</u> - A676 Bolton Rd West from its<br/>merging with A676 Bolton Rd to its junction with<br/>Holcombe Rd, Ramsbottom</li> <li><b>Temporary No Waiting</b> - Saturday 25 September<br/>23.00 to Sunday 26 September 12.15hrs<br/>Bury Old Rd, Ainsworth - Both sides from its merging<br/>with Red Ln to its junction with B6196 Arthur Ln</li> <li><b>Temporary No Waiting</b> - Saturday 25 September<br/>23.00 to Sunday 26 September 12.30hrs<br/>B6196 Arthur Ln, Ainsworth - Both sides from Bury Old<br/>Rd to the Bury/Bolton borough boundary<br/>Harwood Rd, Tottington - Both sides from its merging<br/>with Roading Brook Rd to Bradshaw Rd<br/>Bradshaw Rd, Tottington - from Harwood Rd to<br/>Watling St<br/>Watling St, Tottington - both sides from the Bury/Bolton Boundary near Footpath 105 Tottington to<br/>the Bury/Bolton Boundary near Footpath 99 Tottington<br/>Tottington Rd, Tottington - both sides from the Blury/Bolton Boundary near Footpath 99 Tottington<br/>Tottington Rd, Tottington - both sides from the Blury/Bolton Boundary near Footpath 99 Tottington<br/>Tottington Rd, Tottington - both sides full length</li> <li>Temporary No Waiting - Saturday 25 September<br/>23.00 to Sunday 26 September 15.30hrs<br/>Chapel St, Tottington - both sides full length<br/>Holcombe Rd, Hawkshaw - both sides full length<br/>A676 Bolton Rd, Hawkshaw - both sides full length<br/>A676 Ramsbottom Rd, Hawkshaw - both s</li></ul> |
| Reason for Notice/Order | In order to control traffic movement and assist public<br>safety to facilitate the holding of the Ironman UK 70.3<br>Triathlon Event 26 September 2021                                                                                                                                                                                                                                                                                                                                                                                                                                                                                                                                                                                                                                                                                                                                                                                                                                                                                                                                                                                                                                                                                                                                                                                                                                                                                                                                                                                                                                                                                                                                                                                                                                                                                                                                                                                                                                                                                                                                                                                                                                                                                                                                                                    |
| Nature of Notice/Order  | As above                                                                                                                                                                                                                                                                                                                                                                                                                                                                                                                                                                                                                                                                                                                                                                                                                                                                                                                                                                                                                                                                                                                                                                                                                                                                                                                                                                                                                                                                                                                                                                                                                                                                                                                                                                                                                                                                                                                                                                                                                                                                                                                                                                                                                                                                                                                  |
| Period of Notice/Order  | <ol> <li>Temporary Closure, Sunday 26 September 08.30<br/>until 12.30hrs (or at such time the last<br/>competitor has passed if earlier)</li> <li>Temporary One-Way restriction which prohibits<br/>vehicles, horses and cyclists, except Triathlon<br/>participants and associated vehicles in<br/>connection with the event - Sunday 26<br/>September 08.30 until 12.15hrs (or at such time<br/>the last competitor has passed if earlier)</li> <li>Temporary One Way restriction which prohibits<br/>vehicles, horses and cyclists, except Triathlon<br/>participants and associated vehicles in<br/>connection with the event - Sunday 26</li> </ol>                                                                                                                                                                                                                                                                                                                                                                                                                                                                                                                                                                                                                                                                                                                                                                                                                                                                                                                                                                                                                                                                                                                                                                                                                                                                                                                                                                                                                                                                                                                                                                                                                                                                  |

|                                                               | <ul> <li>September 08.30 until 12.30hrs (or at such time the last competitor has passed if earlier)</li> <li>4) Temporary One Way restriction which prohibits vehicles, horses and cyclists, except Triathlon participants and associated vehicles in connection with the event - Sunday 26 September 08.30 until 12.45hrs (or at such time the last competitor has passed if earlier)</li> <li>5) Temporary One Way restriction which prohibits vehicles, horses and cyclists, except Triathlon participants and associated vehicles in connection with the event - Sunday 26 September 08.30 until 13.00hrs (or at such time the last competitor has passed if earlier)</li> <li>5) Temporary One Way restriction which prohibits vehicles, horses and cyclists, except Triathlon participants and associated vehicles in connection with the event - Sunday 26 September 08.30 until 13.00hrs (or at such time the last competitor has passed if earlier)</li> <li>6) Temporary No Waiting – Saturday 25 September 23.00 to Sunday 26 September 12.30hrs</li> <li>7) Temporary No Waiting – Saturday 25 September 23.00 to Sunday 26 September 15.30hrs</li> <li>8) Temporary No Waiting – Saturday 25 September 23.00 to Sunday 26 September 15.30hrs</li> <li>9) Temporary No Waiting – Saturday 25 September 23.00 to Sunday 26 September 16.00hrs</li> </ul> |  |  |
|---------------------------------------------------------------|---------------------------------------------------------------------------------------------------------------------------------------------------------------------------------------------------------------------------------------------------------------------------------------------------------------------------------------------------------------------------------------------------------------------------------------------------------------------------------------------------------------------------------------------------------------------------------------------------------------------------------------------------------------------------------------------------------------------------------------------------------------------------------------------------------------------------------------------------------------------------------------------------------------------------------------------------------------------------------------------------------------------------------------------------------------------------------------------------------------------------------------------------------------------------------------------------------------------------------------------------------------------------------------------------------------------------------------------------------------------|--|--|
| Date of Commencement of Notice/Order                          | Saturday 25 September 2021                                                                                                                                                                                                                                                                                                                                                                                                                                                                                                                                                                                                                                                                                                                                                                                                                                                                                                                                                                                                                                                                                                                                                                                                                                                                                                                                          |  |  |
| Anticipated Duration of event                                 | One day (Sunday 26 September 2021)                                                                                                                                                                                                                                                                                                                                                                                                                                                                                                                                                                                                                                                                                                                                                                                                                                                                                                                                                                                                                                                                                                                                                                                                                                                                                                                                  |  |  |
| Is the Emergency Procedure being invoked?                     | YES/NO Note: For an unforeseen crisis a road may be closed for up to 21 days                                                                                                                                                                                                                                                                                                                                                                                                                                                                                                                                                                                                                                                                                                                                                                                                                                                                                                                                                                                                                                                                                                                                                                                                                                                                                        |  |  |
| Is a Temporary Order to be made?                              | YES <del>/NO</del>                                                                                                                                                                                                                                                                                                                                                                                                                                                                                                                                                                                                                                                                                                                                                                                                                                                                                                                                                                                                                                                                                                                                                                                                                                                                                                                                                  |  |  |
| Description of Alternative<br>Route(s)                        | 1) - 5) Diversions will be signed on site<br>6) - 9) n/a                                                                                                                                                                                                                                                                                                                                                                                                                                                                                                                                                                                                                                                                                                                                                                                                                                                                                                                                                                                                                                                                                                                                                                                                                                                                                                            |  |  |
| Have Notices been Posted?                                     | YES/NO                                                                                                                                                                                                                                                                                                                                                                                                                                                                                                                                                                                                                                                                                                                                                                                                                                                                                                                                                                                                                                                                                                                                                                                                                                                                                                                                                              |  |  |
| Name of Person to be<br>Contacted for Further<br>Information. | Katie Vincent-Mercer<br>Tel: 0161-253-5832                                                                                                                                                                                                                                                                                                                                                                                                                                                                                                                                                                                                                                                                                                                                                                                                                                                                                                                                                                                                                                                                                                                                                                                                                                                                                                                          |  |  |
| Emergency Closures - Have<br>the following been informed?     | PoliceYES/NOFireYES/NONOTAmbulanceYES/NOAPPLICABLETfGMYES/NOStreetworks                                                                                                                                                                                                                                                                                                                                                                                                                                                                                                                                                                                                                                                                                                                                                                                                                                                                                                                                                                                                                                                                                                                                                                                                                                                                                             |  |  |
| Recharge Code                                                 |                                                                                                                                                                                                                                                                                                                                                                                                                                                                                                                                                                                                                                                                                                                                                                                                                                                                                                                                                                                                                                                                                                                                                                                                                                                                                                                                                                     |  |  |

1) Temporary Closure, Sun 26 Sept 08.30 until 12.30hrs (or at such time the last competitor has passed if earlier)

Harwood Rd, Tottington – from its junction with Bradshaw Rd to its boundary with Bolton Council

Bradshaw Rd, Tottington – from its junction with Harwood Rd to its boundary with Bolton Council

Watling St, Affetside – from the Bury/Bolton Boundary near Footpath 105 Tottington to the Bury/Bolton Boundary near Footpath 99 Tottington

2) Temporary One-Way restriction which prohibits vehicles, horses and cyclists, except Triathlon participants and associated vehicles in connection with the event - Sun 26 Sept 08.30 until 12.15hrs (or at such time the last competitor has passed if earlier)

<u>Easterly direction</u> - Bury Old Rd, Ainsworth from its merging with Red Ln to its junction with Arthur Ln

3) Temporary One Way restriction which prohibits vehicles, horses and cyclists, except Triathlon participants and associated vehicles in connection with the event - Sun 26 Sept 08.30 until 12.30hrs (or at such time the last competitor has passed if earlier)

<u>Northerly direction</u> - B6196 Arthur Ln, Ainsworth from its junction with Bury Old Rd to the Bury/Bolton borough boundary

4) Temporary One Way restriction which prohibits vehicles, horses and cyclists, except Triathlon participants and associated vehicles in connection with the event - Sun 26 Sept 08.30 until 12.45hrs (or at such time the last competitor has passed if earlier)

<u>Southerly direction</u> - B6213 Tottington Rd, Tottington from its boundary with Bolton Council to its merging with Turton Rd

<u>Southerly direction</u> - B6213 Turton Rd, Tottington from its merging with Tottington Rd to its junction with Chapel St

5) Temporary One Way restriction which prohibits vehicles, horses and cyclists, except Triathlon participants and associated vehicles in connection with the event - Sun 26 Sept 08.30 until 13.00hrs (or at such time the last competitor has passed if earlier)

<u>Northerly direction</u> – Chapel St, Tottington from its junction with B6213 Market St to its merging with Holcombe Rd

<u>Northerly direction</u> – Holcombe Rd, Tottington from its merging with Chapel St to its junction with A676 Bolton Rd West

<u>Westerly direction</u> - A676 Ramsbottom Rd, Hawkshaw from its merging with A676 Bolton Rd to the Bury/Bolton borough boundary

<u>Westerly direction</u> - A676 Bolton Rd, Ramsbottom from its merging with A676 Ramsbottom Rd to its merging with A676 Bolton Rd West

<u>Westerly direction</u> - A676 Bolton Rd West from its merging with A676 Bolton Rd to its junction with Holcombe Rd, Ramsbottom

- 6) Temporary No Waiting Sat 25 Sept 23.00 to Sun 26 Sept 12.15hrs Bury Old Rd, Ainsworth - Both sides from its merging with Red Ln to its junction with B6196 Arthur Ln
- 7) Temporary No Waiting Sat 25 Sept 23.00 to Sun 26 Sept 12.30hrs
  B6196 Arthur Ln, Ainsworth Both sides from Bury Old Rd to the Bury/Bolton borough
  boundary
  Harwood Rd, Tottington Both sides from its merging with Roading Brook Rd to
  Bradshaw Rd
  Bradshaw Rd, Tottington from Harwood Rd to Watling St
  Watling St, Tottington both sides from the Bury/Bolton Boundary near Footpath 105
  Tottington to the Bury/Bolton Boundary near Footpath 99 Tottington
  Tottington Rd, Tottington both sides from the Bolton Council boundary to its merging
  with Turton Rd
  B6213 Turton Rd, Tottington both sides full length

  8) Temporary No Waiting Sat 25 Sept 23.00 to Sun 26 Sept 15.30hrs
  Chapel St, Tottington both sides full length
- Holcombe Rd, Tottington both sides full length
  9) Temporary No Waiting Sat 25 Sept 23.00 to Sun 26 Sept 16.00hrs A676 Bolton Rd West, Hawkshaw - both sides from its merging with Bolton Rd to its junction with Holcombe Rd A676 Bolton Rd, Hawkshaw - both sides full length A676 Ramsbottom Rd, Hawkshaw - both sides full length